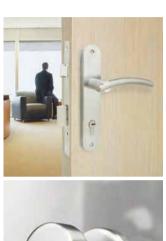

#### **Lever Handle and Knob**

HUACI Hardware manufacturer a wide range of lever handle and knob in a various material such as stainless steel, Aluminium/Zinc alloy, Brass, Iron/mild steel, Plastic. We supply our handle product ranges to commercial applications meeting EN1906: 2010 standards (Grade 4/ Grade 3) as well as residential/DIY applications with retail packaging and selection of finishes.