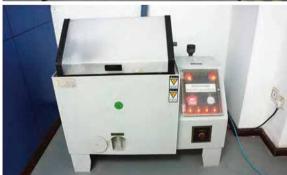

# **Testing/Verification**

In order to assist product development as well as internal manufacturing verification, HUACI Hardware builds testing facilities according to CEN/EN and BHMA/ANSI standards and requirements.

- EN1906:2012 Lever Handle and Knob Furniture
- EN 12209:2013 Locks and latches
- EN1935:2002 Single-axis Hinges
- EN1303:2015 Cylinder for locks
- EN1670:2007 Corrosion resistance
- ANSI/BHMA A156.1-2013 Butts & Hinges
- ANSI/BHMA A156.2-2011 Bored and Preassembled Locks and Latches
- ANSI/BHMA A156.6-2010 Architectural Door Trim
- ANSI/BHMA A156.18-2012 Materials and Finishes