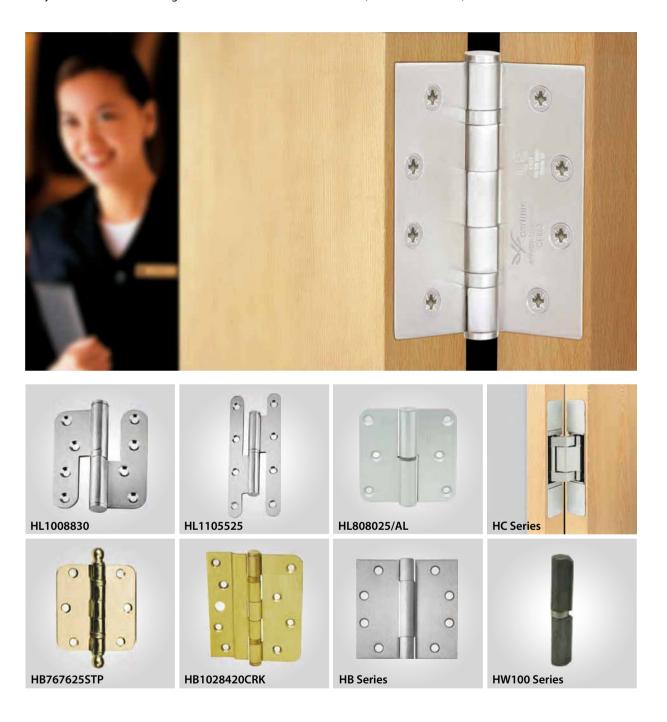

#### Hinges

Huaci Hardware offers a standard range of hinges as well as capability to produce hinges into customer's specification. Unity's stainless steel butt hinges have been tested to EN1935: 2002 (Grade 13/Grade 10) and also fire rated to EN1634-1.