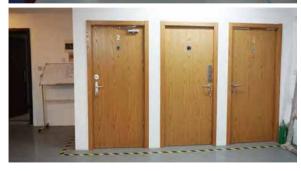

#### **Accessories**

Huaci Hardware has a wide range of accessory items for different door and window applications that compliment to all the other hardware products we offer.

HUACI Hardware Fire Rated Hardware Sets have been successfully tested on a fire resistant metal doorset to 4 hours (240 minutes) including our lever handles, hinges, mortise locks, euro cylinders, door viewers, pull handles and signage. After the 4-hour burn and positive pressure hose stream test, the hardware was firmly attached to the door; making the complete hardware set and its components suitable for nearly all fire resistant metal door openings and commercial applications.

Before Test Exova Testing Environment

After Test Exceeded 4 Hours 24 Minutes

After Hose Stream Hardware still firmly attached

<sup>\*</sup> EN1634-1: 2014 - Fire resistance and smoke control tests for door and shutter assemblies, openable windows and elements of building hardware. Fire resistance test for door and shutter assemblies and openable windows.