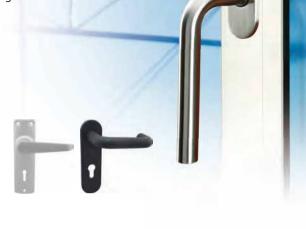

#### **Lever Handle and Knob**

HUACI Hardware manufacturer a wide range of lever handle and knob in a various material such as stainless steel, Aluminium/Zinc alloy, Brass, Iron/mild steel, Plastic. We supply our handle product ranges to commercial applications meeting EN1906: 2010 standards (Grade 4/ Grade 3) as well as residential/DIY applications with retail packaging and selection of finishes.

#### **Mortice Locks and Latches**

HUCI Hardware offers mortise lock and latch products for major European countries with specifications. We manufactures our lock products to EN12209: 2013 standards and fire rated (EN1634-1) for commercial application.