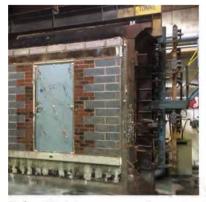

Before Test Exova Testing Environment

After Test Exceeded 4 Hours 24 Minutes

After Hose Stream Hardware still firmly attached

<sup>\*</sup> EN1634-1: 2014 - Fire resistance and smoke control tests for door and shutter assemblies, openable windows and elements of building hardware. Fire resistance test for door and shutter assemblies and openable windows.