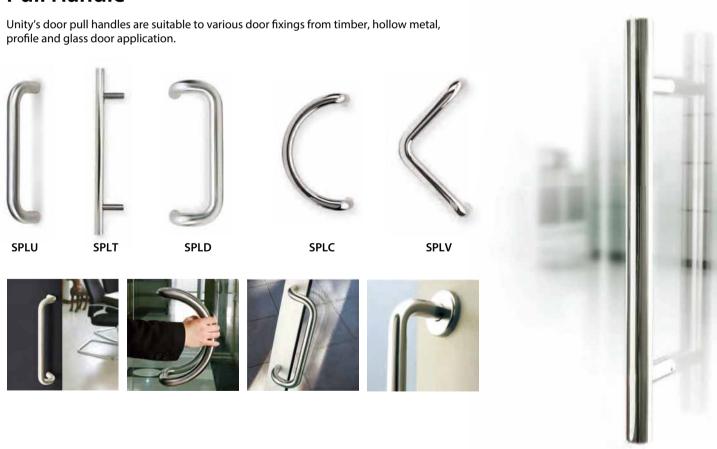

## **Packaging**









## **HUACI** Hardward

#### **Mortice Locks and Latches**

HUCI Hardware offers mortise lock and latch products for major European countries with specifications. We manufactures our lock products to EN12209: 2013 standards and fire rated (EN1634-1) for commercial application.





#### Hinges

Huaci Hardware offers a standard range of hinges as well as capability to produce hinges into customer's specification. Unity's stainless steel butt hinges have been tested to EN1935: 2002 (Grade 13/Grade 10) and also fire rated to EN1634-1.



#### Cylinder for locks

Unity's profile cylinders are suitable for most of the European locks with EN standards and they are tested to EN1303: 2005 standards for commercial/industrial standards.



#### **Pull Handle**



#### **Door Closer**

Huaci Hardware offers three standard ranges of overhead door closers which has been tested to EN1154: 1996/A1: 2002/AC: 2006 and CE Certified.







#### **Accessories**

Huaci Hardware has a wide range of accessory items for different door and window applications that compliment to all the other hardware products we offer.





HUACI Hardware Fire Rated Hardware Sets have been successfully tested on a fire resistant metal doorset to 4 hours (240 minutes) including our lever handles, hinges, mortise locks, euro cylinders, door viewers, pull handles and signage. After the 4-hour burn and positive pressure hose stream test, the hardware was firmly attached to the door; making the complete hardware set and its components suitable for nearly all fire resistant metal do