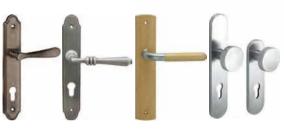

#### **Lever Handle and Knob**

HUACI Hardware manufacturer a wide range of lever handle and knob in a various material such as stainless steel, Aluminium/Zinc alloy, Brass, Iron/mild steel, Plastic. We supply our handle product ranges to commercial applications meeting EN1906: 2010 standards (Grade 4/ Grade 3) as well as residential/DIY applications with retail packaging and selection of finishes.