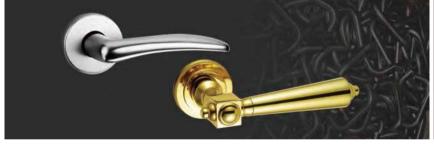

#### **Lever Handle and Knob**

HUACI Hardware manufacturer a wide range of lever handle and knob in a various material such as stainless steel, Aluminium/Zinc alloy, Brass, Iron/mild steel, Plastic. We supply our handle product ranges to commercial applications meeting EN1906: 2010 standards (Grade 4/ Grade 3) as well as residential/DIY applications with retail packaging and selection of finishes.