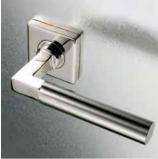

#### **Lever Handle and Knob**

HUACI Hardware manufacturer a wide range of lever handle and knob in a various material such as stainless steel, Aluminium/Zinc alloy, Brass, Iron/mild steel, Plastic. We supply our handle product ranges to commercial applications meeting EN1906: 2010 standards (Grade 4/ Grade 3) as well as residential/DIY applications with retail packaging and selection of finishes.