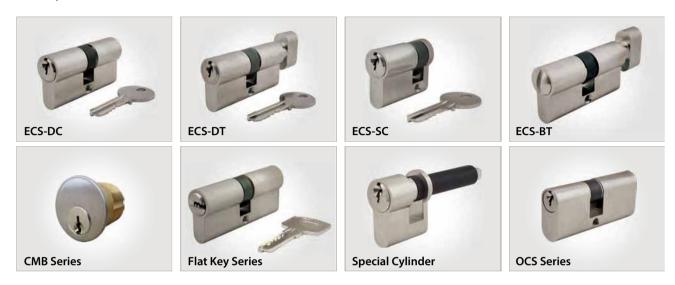

#### Cylinder for locks

Unity's profile cylinders are suitable for most of the European locks with EN standards and they are tested to EN1303: 2005 standards for commercial/industrial standards.