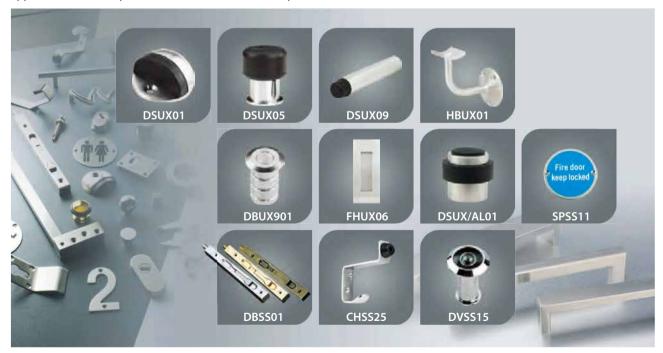

#### **Accessories**

Huaci Hardware has a wide range of accessory items for different door and window applications that compliment to all the other hardware products we offer.

HUACI Hardware Fire Rated Hardware Sets have been successfully tested on a fire resistant metal doorset to 4 hours (240 minutes) including our lever handles, hinges, mortise locks, euro cylinders, door viewers, pull handles and signage. After the 4-hour burn and positive pressure hose stream test, the hardware was firmly attached to the door; making the complete hardware set and its components suitable for nearly all fire resistant metal door openings and commercial applications.