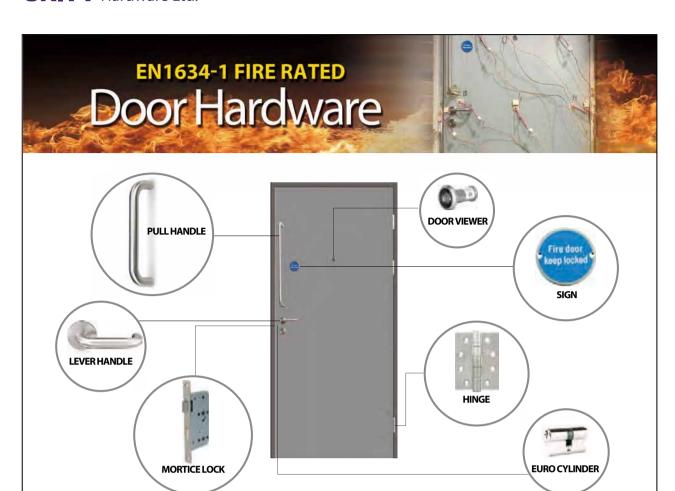

#### **Accessories**

Huaci Hardware has a wide range of accessory items for different door and window applications that compliment to all the other hardware products we offer.

HUACI Hardware Fire Rated Hardware Sets have been successfully tested on a fire resistant metal doorset to 4 hours (240 minutes) including our lever handles, hinges, mortise locks, euro cylinders, door viewers, pull handles and signage. After the 4-hour burn and positive pressure hose stream test, the hardware was firmly attached to the door; making the complete hardware set and its components suitable for nearly all fire resistant metal door openings and commercial applications.

Before Test Exova Testing Environment

After Test Exceeded 4 Hours 24 Minutes

After Hose Stream Hardware still firmly attached

<sup>\*</sup> EN1634-1: 2014 - Fire resistance and smoke control tests for door and shutter assemblies, openable windows and elements of building hardware. Fire resistance test for door and shutter assemblies and openable windows.