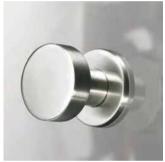

#### **Lever Handle and Knob**

HUACI Hardware manufacturer a wide range of lever handle and knob in a various material such as stainless steel, Aluminium/Zinc alloy, Brass, Iron/mild steel, Plastic. We supply our handle product ranges to commercial applications meeting EN1906: 2010 standards (Grade 4/ Grade 3) as well as residential/DIY applications with retail packaging and selection of finishes.