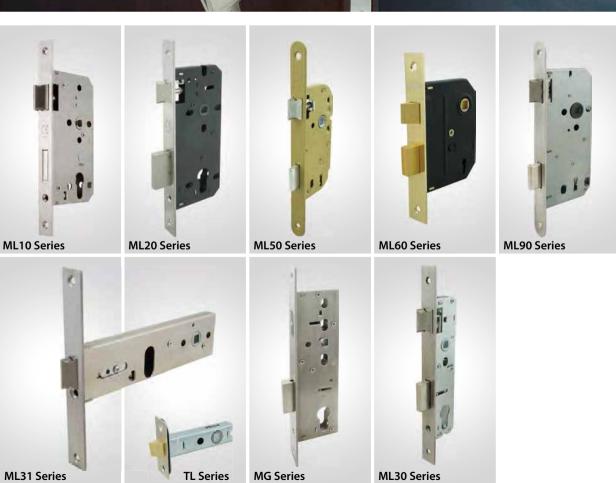

#### **Mortice Locks and Latches**

HUCI Hardware offers mortise lock and latch products for major European countries with specifications. We manufactures our lock products to EN12209: 2013 standards and fire rated (EN1634-1) for commercial application.