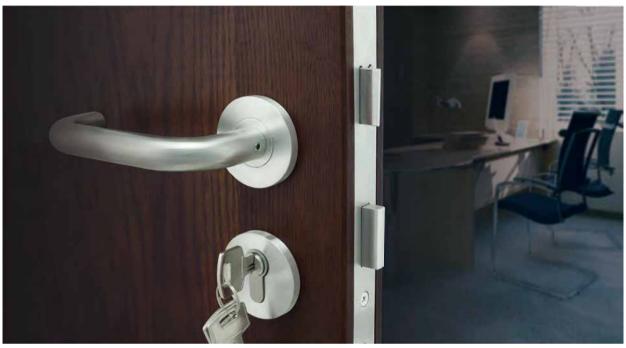

#### **Lever Handle and Knob**

HUACI Hardware manufacturer a wide range of lever handle and knob in a various material such as stainless steel, Aluminium/Zinc alloy, Brass, Iron/mild steel, Plastic. We supply our handle product ranges to commercial applications meeting EN1906: 2010 standards (Grade 4/ Grade 3) as well as residential/DIY applications with retail packaging and selection of finishes.

#### **Mortice Locks and Latches**

HUCI Hardware offers mortise lock and latch products for major European countries with specifications. We manufactures our lock products to EN12209: 2013 standards and fire rated (EN1634-1) for commercial application.