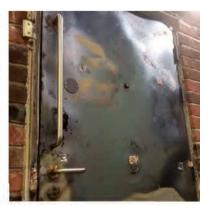

#### **Accessories**

Huaci Hardware has a wide range of accessory items for different door and window applications that compliment to all the other hardware products we offer.

HUACI Hardware Fire Rated Hardware Sets have been successfully tested on a fire resistant metal doorset to 4 hours (240 minutes) including our lever handles, hinges, mortise locks, euro cylinders, door viewers, pull handles and signage. After the 4-hour burn and positive pressure hose stream test, the hardware was firmly attached to the door; making the complete hardware set and its components suitable for nearly all fire resistant metal door openings and commercial applications.

Before Test Exova Testing Environment

After Test Exceeded 4 Hours 24 Minutes

After Hose Stream Hardware still firmly attached

<sup>\*</sup> EN1634-1: 2014 - Fire resistance and smoke control tests for door and shutter assemblies, openable windows and elements of building hardware. Fire resistance test for door and shutter assemblies and openable windows.