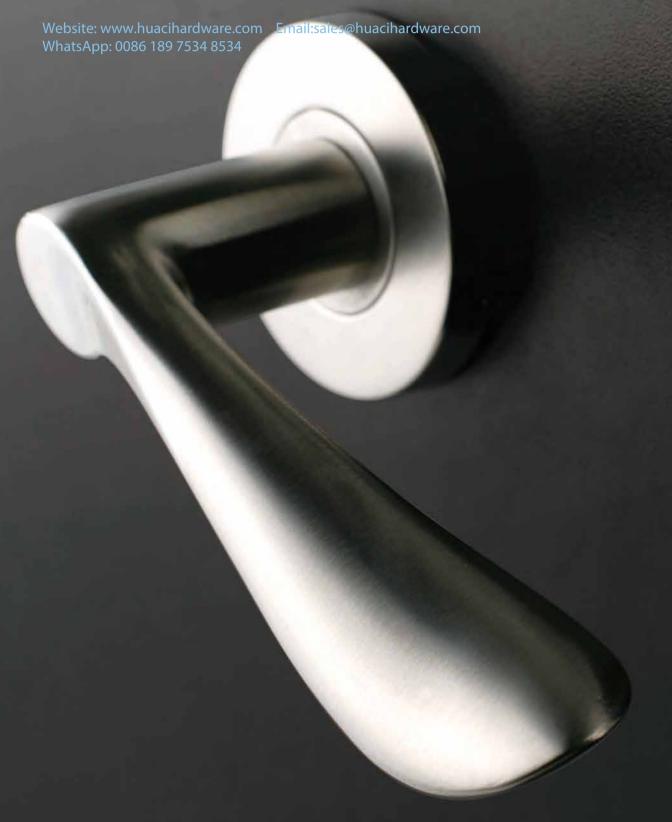

#### **Lever Handle and Knob**

HUACI Hardware manufacturer a wide range of lever handle and knob in a various material such as stainless steel, Aluminium/Zinc alloy, Brass, Iron/mild steel, Plastic. We supply our handle product ranges to commercial applications meeting EN1906: 2010 standards (Grade 4/ Grade 3) as well as residential/DIY applications with retail packaging and selection of finishes.