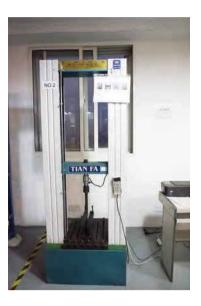

# **Testing/Verification**

In order to assist product development as well as internal manufacturing verification, HUACI Hardware builds testing facilities according to CEN/EN and BHMA/ANSI standards and requirements.

- EN1906:2012 Lever Handle and Knob Furniture
- EN 12209:2013 Locks and latches
- EN1935:2002 Single-axis Hinges
- EN1303:2015 Cylinder for locks
- EN1670:2007 Corrosion resistance
- ANSI/BHMA A156.1-2013 Butts & Hinges
- ANSI/BHMA A156.2-2011 Bored and Preassembled Locks and Latches
- ANSI/BHMA A156.6-2010 Architectural Door Trim
- ANSI/BHMA A156.18-2012 Materials and Finishes